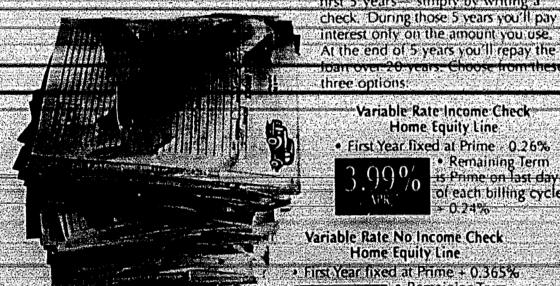

# **Buried With Bills?**

Get Out From Under With A Home Equity Credit Line

Borrow money based on the equity in your home and your ability to repay You'll get a great low rate. And the interest may be tax deductible.

With our Home Equity Credit Line, you can borrow up to Home Equity \$125,000. But instead of getting all the money up front,

three options: Variable Rate Income Check Home Equity Line: First Year fixed at Prime - 0.26%

interest only on the amount you use.

. VPR

Remaining Term s Prime on last day of each billing cycle

Variable Rate No Income Check Home Equity Line

instaYear fixed at Prime + 0.365% is Prime on last day

Two Step Income Check

Remaining Term fixed:
 at Prime on last business

Get out from under now. Digra palagrity avisiting any adiagral Assonvenient.

branches serving New Jersey. Or call toll free 1-877-451-BANK for an application.